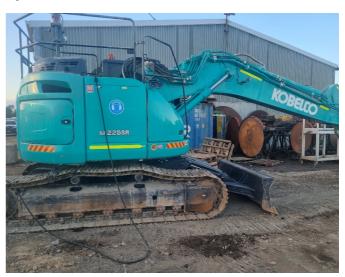

## Plant No.

Overall View - Right hand side

**Tyre Condition 2** 

**Tyre Condition 3** 