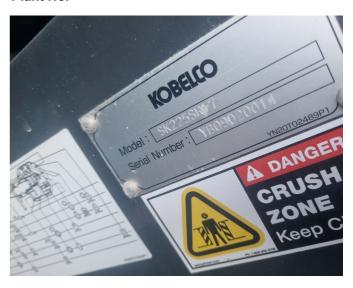

## Plant No.

Overall View - Right hand side

**Tyre Condition 2** 

**Tyre Condition 3** 