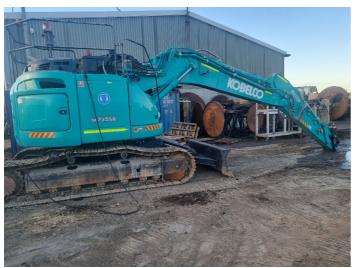

## Plant No.

Overall View - Right hand side

**Tyre Condition 2** 

**Tyre Condition 3** 