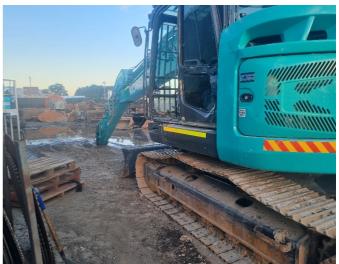

## Plant No.

Overall View - Right hand side

**Tyre Condition 2** 

**Tyre Condition 3** 