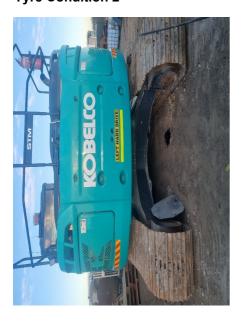

## Plant No.

Overall View - Right hand side

**Tyre Condition 2** 

**Tyre Condition 3** 